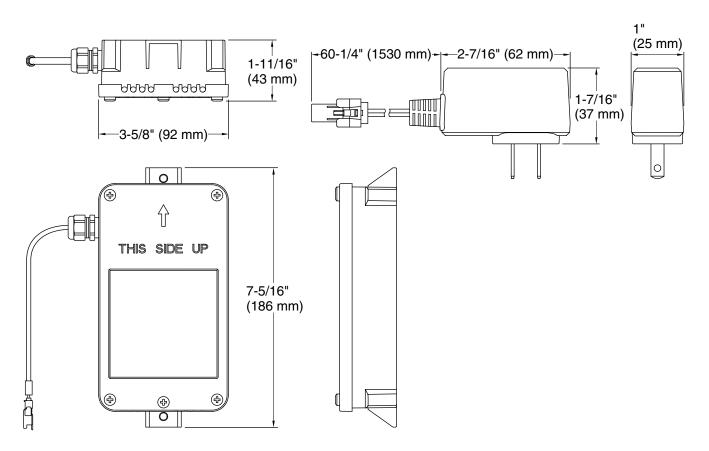

## **Technical Information**

All product dimensions are nominal. Installation Type: Wall-mount

Plastic

Material: